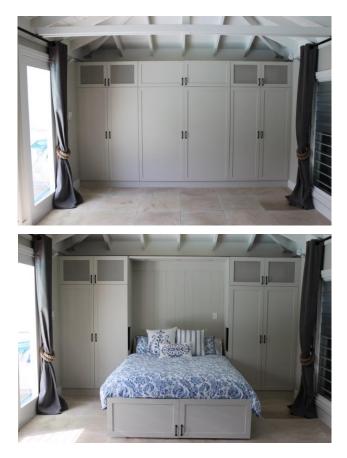

## FOLD DOWN DOOR WALL BEDS

In one easy motion, the fold down doors are swept away to reveal ultimate sleeping comfort. Using our unique counter-balance system you can adjust the bed tension for any mattress weight to ensure ease of operation.

## FOLD DOWN DOOR WALL BEDS

Available in Single, Double and Queen sizes, in a selection of colours and finishes, the Fold Down System can be combined with our add on storage modules to create the ideal sleeping environment.

Interfar Furniture Systems Pty Ltd