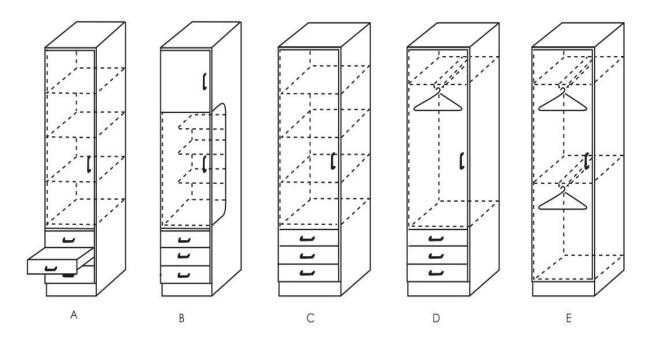

# ADD ON STORAGE UNITS

Our add-on storage units have been designed to cater for all your storage requirements, with adjustable shelving, a unique hanging and pull out bedside table system and a choice of widths, you're sure to find a combination to suit your needs.

A, B & C 450 or 600 wide. D & E 600 wide only—height and depth match wall beds—modules available left or right hand.