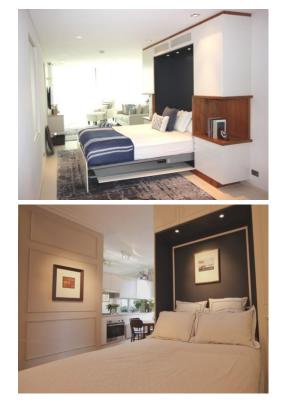

## FOLD DOWN DOOR WALL BEDS

In one easy motion, the fold down doors are swept away to reveal ultimate sleeping comfort. Using our unique counter-balance system you can adjust the bed tension for any mattress weight to ensure ease of operation.

## FOLD DOWN DOOR WALL BEDS

Available in Single, Double and Queen sizes, in a selection of colours and finishes, the Fold Down System can be combined with our add on storage modules to create the ideal sleeping environment.

Interfar Furniture Systems Pty Ltd