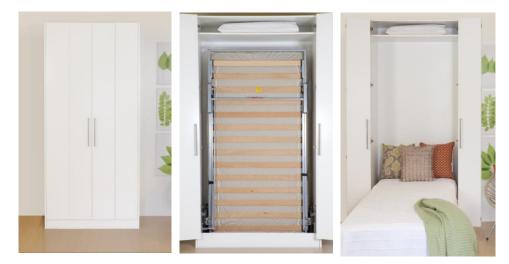

## **BI – FOLD DOOR WALL BEDS**

The Bi-Fold System combines mid-range pricing with a lightweight operation in a vertical slim-line cabinet. Just open the doors and easily lower the bed frame and mattress to the floor. Add on our storage modules to complete your multipurpose room.

## **BI - FOLD MECHANISM ONLY**

Our Bi-Fold Mechanism is the ideal alternative when an existing cupboard or alcove is to be utilised and storage is not necessary. Available in Single, Double and Queen sizes every mechanism comes with a 5 year warranty and easy-to-follow installation instructions.