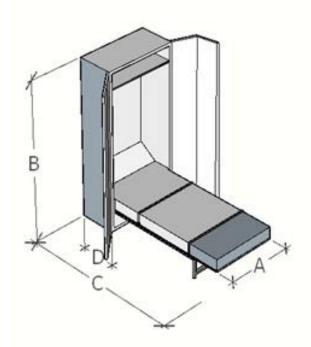

#### **BI-FOLD DOOR WALL BEDS**

Dimension A Single: 1120 | Double: 1620 | Queen: 1720 Dimension B All Sizes: 2230 Dimension C Single: 2100 | Double: 2100 | Queen: 2250 Dimension D All Sizes: 500

#### Dimension A Single: 1024 | Double: 1524 | Queen: 1624

Dimension B All Sizes: 2230 Dimensions C Single: 2200 | Double: 2200 | Queen: 2350 Dimension D All Sizes: 500

В