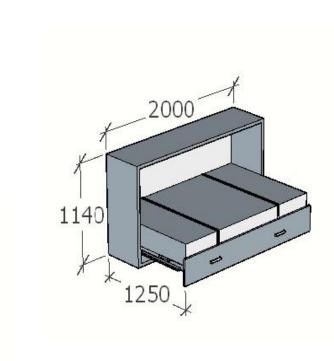

#### **BI-FOLD DOOR WALL BEDS**

Dimension A Single: 1120 | Double: 1620 | Queen: 1720 Dimension B All Sizes: 2230 Dimension C Single: 2100 | Double: 2100 | Queen: 2250 Dimension D All Sizes: 500

#### Dimension A Single: 1024 | Double: 1524 | Queen: 1624

Dimension B All Sizes: 2230 Dimensions C Single: 2200 | Double: 2200 | Queen: 2350 Dimension D All Sizes: 500

В