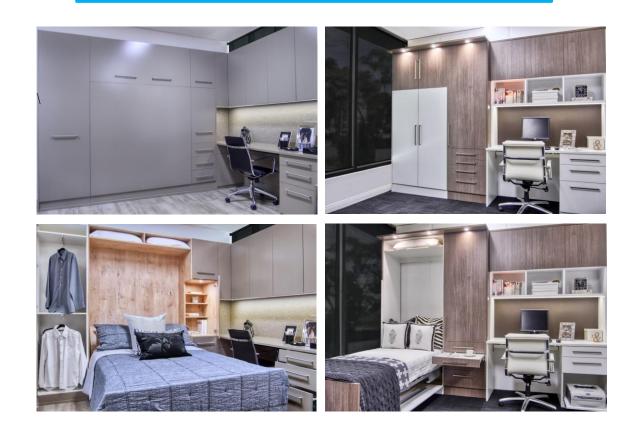

# ADD ON STORAGE UNITS

Our add-on storage units have been designed to cater for all your storage requirements, with adjustable shelving, a unique hanging and pull out bedside table system and a choice of widths, you're sure to find a combination to suit your needs.

A, B & C 450 or 600 wide. D & E 600 wide only—height and depth match wall beds—modules available left or right hand.