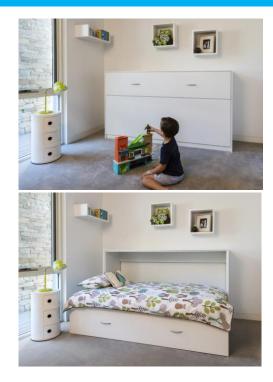

## **HORIZONTAL SINGLE**

If you are restricted by wall height or require single sleeping only, then the Horizontal Single is the way to go. Light in weight and low in height. Great for children's rooms or small spaces. This compact bed folds back neatly into a stylish waist-high cabinet. Available in single size only.

# HORIZONTAL SINGLE