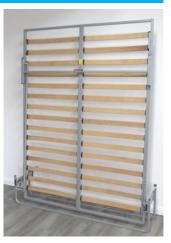

## FOLD DOWN DOOR WALL BEDS

In one easy motion, the fold down doors are swept away to reveal ultimate sleeping comfort. Using our unique counter-balance system you can adjust the bed tension for any mattress weight to ensure ease of operation.

## FOLD DOWN DOOR WALL BEDS

# **IMPORTANT NOTES**

BED FRAME: All wall bed frames feature cambered timber slat mattress supports which allow for the natural curve of the spine while resting. The slat supports are

connected to a heavy duty steel frame by flexible support brackets.