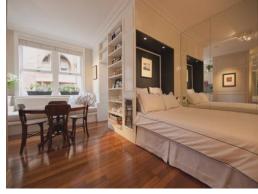

## **BI – FOLD DOOR WALL BEDS**

The Bi-Fold System combines mid-range pricing with a lightweight operation in a vertical slim-line cabinet. Just open the doors and easily lower the bed frame and mattress to the floor. Add on our storage modules to complete your multipurpose room.

#### **BI-FOLD DOOR WALL BEDS**

Dimension A Single: 1120 | Double: 1620 | Queen: 1720 Dimension B All Sizes: 2230 Dimension C Single: 2100 | Double: 2100 | Queen: 2250 Dimension D All Sizes: 500